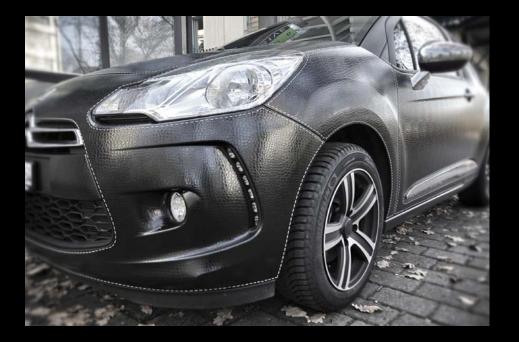

BLACK LEATHER HX30PG8898 design by HEXIS S.A. and photography by Pascal HELAIN&

LAPIS BLUE HX30BLAB
design & photography by LEYKOM

WHITE GLOSS HX200028 design and photography by Norleas

NATURALLY LATEX HXL300WG2