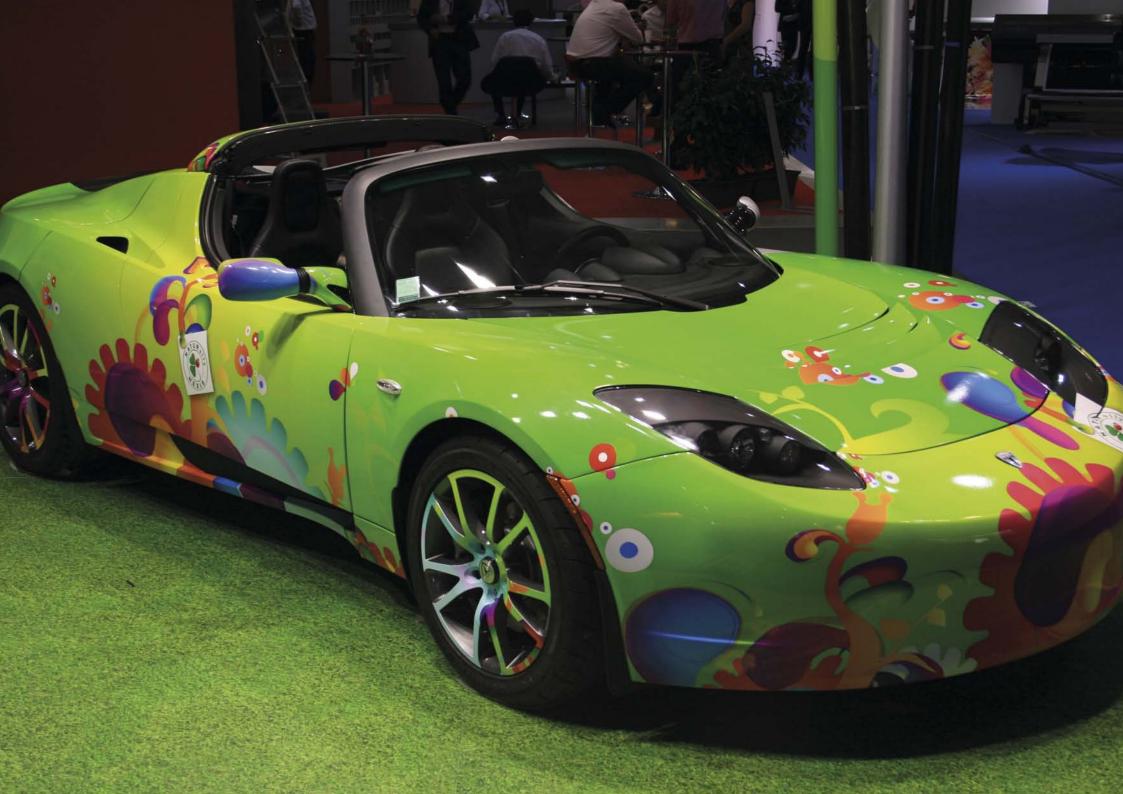

## FULL VINYL HEXIS

Fantastic Full Wraps

MILITARY GREEN MATT HX20VMIM design and photography by PRESTO DIMENSIONS

MARAKESH BROWN MATT HX20MMAM design by HEXIS S.A. photography by Pascal Helaine

**PITCH BLACK ALLIGATOR HX30AL890B** design & photography by Ellipsepub

BLACK SUPER MATT HX30890M design & photography by DPG Malta

FROZEN GREY MATT HX20GGIM
design by HEXIS / photography by Pascal HELAINE

MATT HX20369M [GREEN], HX20165M [DRANGE], HX20108M [YELLOW] & HX20220M [PINK] design by HEXIS / photography by Pascal HELAINE

**BLACK MATT HX30NPRM**design by MINI FRANCE / photography by Olivier LELEU

BLACK MATT HX30890M BLACK CARBON HX30CA890B design and photography by FIL ROUGE