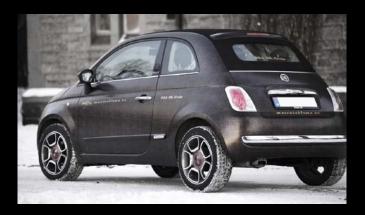

## FULL VINYL HEXIS

Fantastic Full Wraps

MILITARY GREEN MATT HX20VMIM design and photography by PRESTO DIMENSIONS

MARAKESH BROWN MATT HX20MMAM design by HEXIS S.A. photography by Pascal Helaine

**PITCH BLACK ALLIGATOR HX30AL890B** design & photography by Ellipsepub